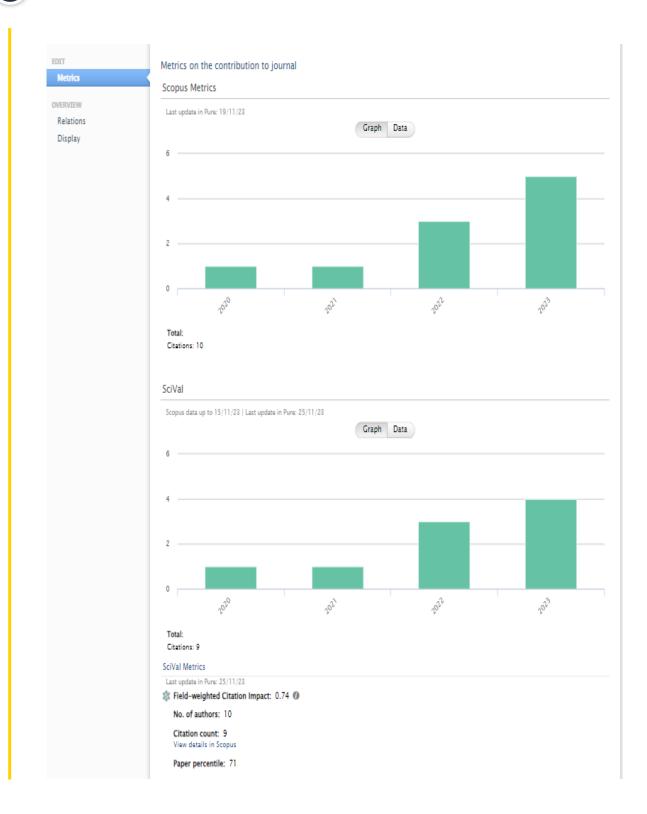

Click on metrics from the left-hand side menu

You can review the metrics from sources such as Scopus and Scival.