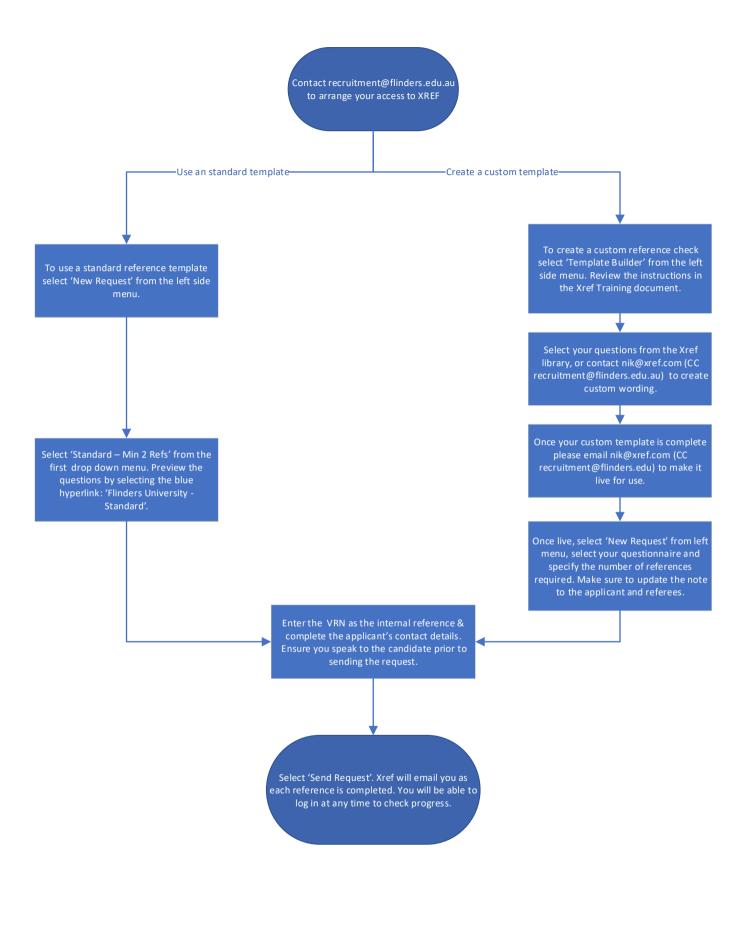

## Welcome to Xref!

In order to get acquainted with the Xref platform please visit our Help & Training Resource Center

At minimum, please review the help articles listed below, they will have you ready to place your first request in a matter of minutes!

- Preparing Candidates
- How To Request A Reference
- Viewing A Completed Reference
- <u>Template Builder</u>

Once you have built and connected your first custom reference template to your Xref account, please email your Customer Success Manager (<u>nik@xref.com</u>) and they will make it live for use.

You will also receive an email invite to participate in our weekly training webinar once you become an Xref user. This is held for all new users at 11am (AEST) every Friday and is great opportunity to get an in depth view of the platform and for our team to answer any questions that may spring to mind.