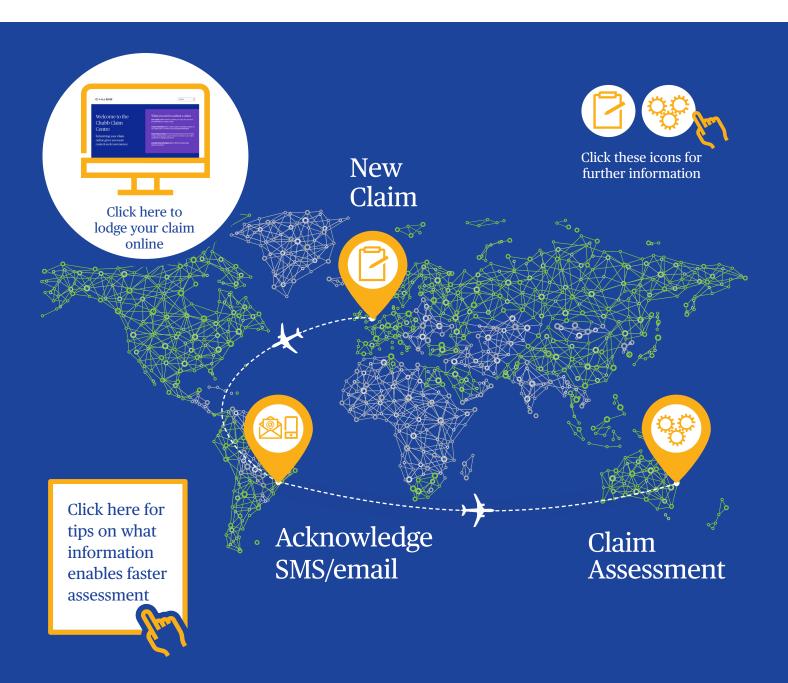

## **Chubb Travel Claims Process**

A claim can be submitted any time, any place, any where - online is the fastest way to lodge a claim. Providing all of the relevant supporting documents and detailed information will reduce our assessment time and means we can resolve your claim faster.