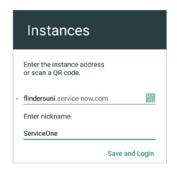

#### 2. SET THE INSTANCE

• Instance: <u>flindersuni.service-now.com</u> Nickname: ServiceOne