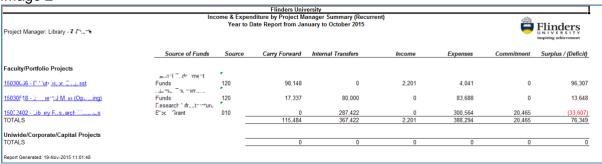

### Image 2

The title of the summary report will state which of the two groups of projects the report relates to (Recurrent or Research, Special Purpose & Consulting) and will also show the month that this report relates to (in Image 2 the current month is October 2015).

Each row of the report relates to one project with the row title being the code and description for the cost centre and project. This title is blue and is a hyperlink which, when clicked on, will take the user directly to an individual Project Report (Images 3 & 4).

The columns of the Summary Report are:

- Source of Funds Shows the description for the source of funding for the project.
- **Src** Shows the code for the source of funding for the project.
- Carry Forward funds carried forward from the previous year. It is assumed to be
  income so a negative number means that the balance from the previous year was a
  deficit
- Internal Transfers funds allocated or transferred from other projects. It is also assumed to be income so a negative number means that funds have been transferred out of this project into another project
- **Income** funds received from outside of the University
- Expenses both salary & non-salary expenses
- **Commitments** salary commitments to end of contracts or year end and any unreceived purchase orders in the system
- **Surplus/(Deficit)** the net result of Carry Forward plus Internal Transfers plus Income minus Expenses minus Commitments. A positive number is a surplus and represents the funds available to be spent in the project; a negative number, presented in brackets eg (33,607), is a deficit indicating the project is overspent