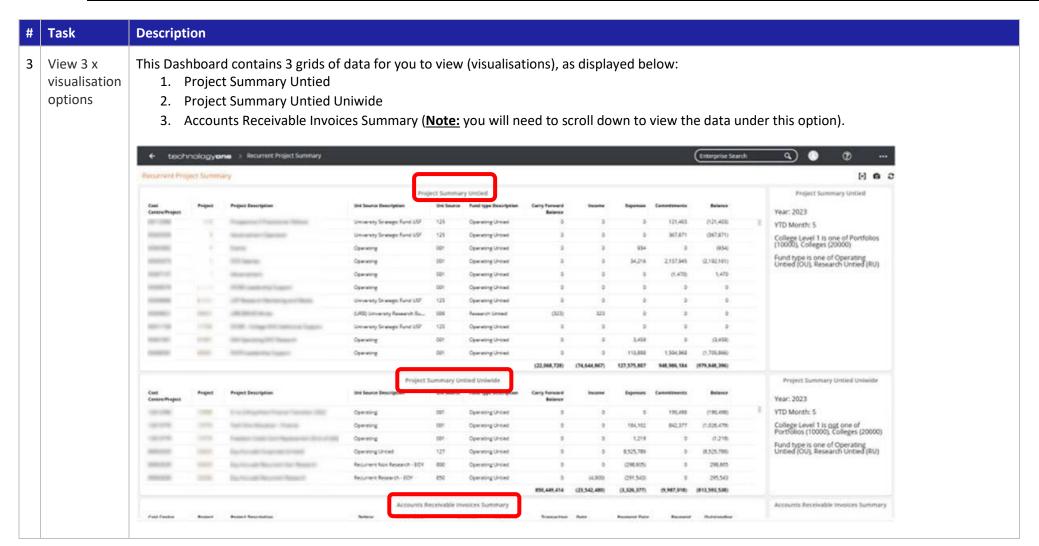

| Project data<br>displayed<br>based on<br>parameters<br>selected | 'Project Sur           | The data displayed shows the income and expense positions of all the projects accessible to you under your user profile. In this instance the 'Project Summary Untied' visualisation is displaying YTD data.  Note: Your personal view will differ from what you see below, depending on your user profile. |                                |                               |            |                       |                          |              |             |             |               |  |  |  |
|-----------------------------------------------------------------|------------------------|-------------------------------------------------------------------------------------------------------------------------------------------------------------------------------------------------------------------------------------------------------------------------------------------------------------|--------------------------------|-------------------------------|------------|-----------------------|--------------------------|--------------|-------------|-------------|---------------|--|--|--|
|                                                                 |                        | Project Summary Untied                                                                                                                                                                                                                                                                                      |                                |                               |            |                       |                          |              |             |             |               |  |  |  |
|                                                                 | Cost<br>Centre/Project | Project                                                                                                                                                                                                                                                                                                     | Project Description            | Uni Source Description        | Uni Source | Fund type Description | Carry Forward<br>Balance | Income       | Expenses    | Commitments | Balance       |  |  |  |
|                                                                 | 00112066               | 12066                                                                                                                                                                                                                                                                                                       | Progestical Physicians Millers | University Strategic Fund USF | 125        | Operating Untied      | 0                        | 0            | 0           | 121,403     | (121,403)     |  |  |  |
|                                                                 | 000000000              | 00000                                                                                                                                                                                                                                                                                                       | Management Spendore            | University Strategic Fund USF | 125        | Operating Untied      | 0                        | 0            | 0           | 367,871     | (367,871)     |  |  |  |
|                                                                 | 00000000               | 00000                                                                                                                                                                                                                                                                                                       | tern                           | Operating                     | 001        | Operating Untied      | 0                        | 0            | 934         | 0           | (934)         |  |  |  |
|                                                                 | 000000079              | 00079                                                                                                                                                                                                                                                                                                       | ST Serve                       | Operating                     | 001        | Operating Untied      | 0                        | 0            | 34,216      | 2,157,945   | (2,192,161)   |  |  |  |
|                                                                 | 000007157              | 87157                                                                                                                                                                                                                                                                                                       | Management                     | Operating                     | 001        | Operating Untied      | 0                        | 0            | 0           | (1,470)     | 1,470         |  |  |  |
|                                                                 | 000000576              | 00076                                                                                                                                                                                                                                                                                                       | START continuing fragment      | Operating                     | 001        | Operating Untied      | 0                        | 0            | 0           | 0           | 0             |  |  |  |
|                                                                 | 000000000              |                                                                                                                                                                                                                                                                                                             | Of Reserve Marketing and Reds  | University Strategic Fund USF | 125        | Operating Untied      | 0                        | 0            | 0           | 0           | 0             |  |  |  |
|                                                                 | 0000000071             | 08607                                                                                                                                                                                                                                                                                                       | OR STORY OF SEC.               | (URB) University Research Bu  | 009        | Research Untied       | (323)                    | 323          | 0           | 0           | 0             |  |  |  |
|                                                                 | 000011708              | 11728                                                                                                                                                                                                                                                                                                       | DOM: Long-Int national lugare  | University Strategic Fund USF | 125        | Operating Untied      | 0                        | 0            | 0           | 0           | 0             |  |  |  |
|                                                                 | 00401901               | 01901                                                                                                                                                                                                                                                                                                       | Stir Spensory, Stir Resport    | Operating                     | 001        | Operating Untied      | 0                        | 0            | 3,459       | 0           | (3,459)       |  |  |  |
|                                                                 | 00408581               | 00000                                                                                                                                                                                                                                                                                                       | DETERMINENTS Topper            | Operating                     | 001        | Operating Untied      | 0                        | 0            | 110,898     | 1,594,968   | (1,705,866)   |  |  |  |
|                                                                 |                        |                                                                                                                                                                                                                                                                                                             |                                |                               |            |                       | (22,068,728)             | (74,644,867) | 127,575,807 | 948,986,184 | (979,848,396) |  |  |  |