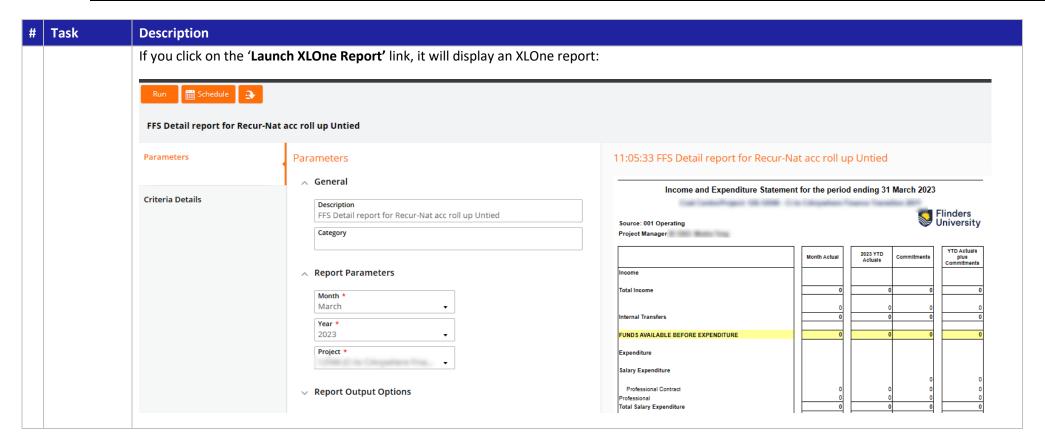

| # | Task                                               | Description                                                                                                                                                                                                                                                                                                                                                            |  |  |  |  |
|---|----------------------------------------------------|------------------------------------------------------------------------------------------------------------------------------------------------------------------------------------------------------------------------------------------------------------------------------------------------------------------------------------------------------------------------|--|--|--|--|
| 7 | Click on<br>Project link<br>to view<br>more detail | You can click on the links in the 'Project' column for a more detailed view of your project.  Project  12066  03359  03362  Note: Active links are identifiable in a different colour. You can customise the colour scheme, depending on your chosen Theme.                                                                                                            |  |  |  |  |
|   |                                                    | See Appendix A for instructions on how to modify your Theme.                                                                                                                                                                                                                                                                                                           |  |  |  |  |
| 8 | View the<br>Project<br>Detail<br>dashboard         | You are now viewing the 'Untied Project Detail' dashboard, which provides a more detailed view of your project. From here you can click on additional <b>links</b> on the RHS of the page to view further information.  Note: The additional links provide options to either view another dashboard or an enquiry, or launch an XLOne Report. See examples in task #9. |  |  |  |  |