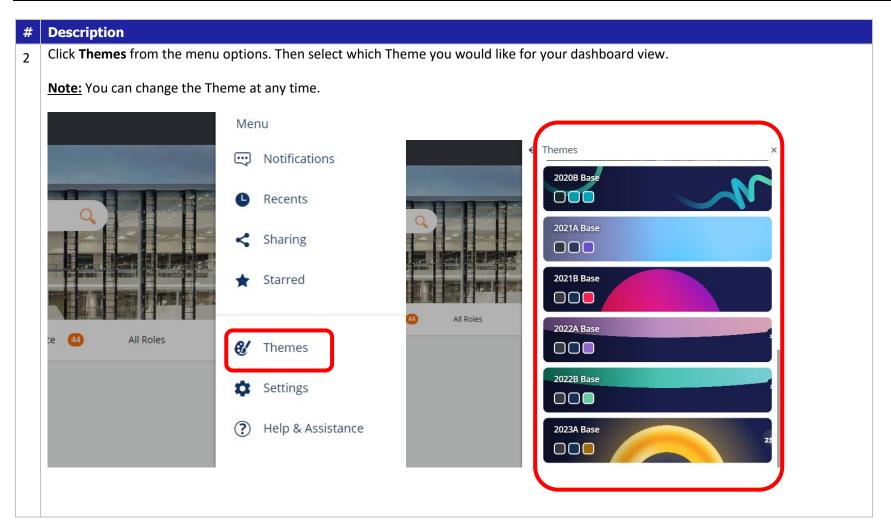

#### **Appendix A:**

How to change the **Theme** of your CiA Business Analytics dashboards.