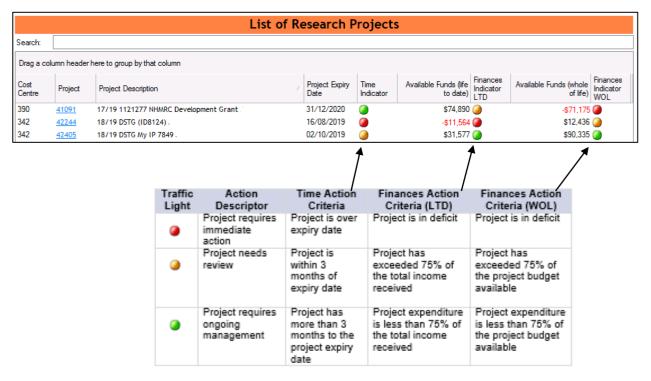

#### Which of my projects are included in this dashboard?

The dashboard includes all the projects that are classified as Research Tied (RT) projects by the University.

A list of your Research Projects is available for you to view, as shown below:

Life to Date (LTD) includes actual revenue received to date and, the actual expenses incurred to date.

Whole of Life (WOL) includes the total project revenue budgeted, the actual expenses incurred to date and future commitments.