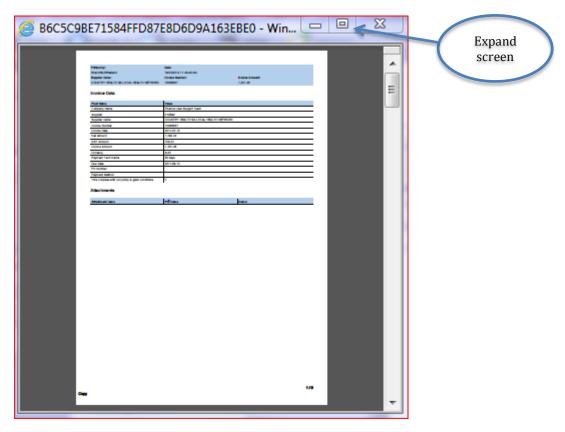

Print

- 1 Basic data of the invoice
- 2 Invoice history
- 3 The account the invoice is coded to
- 4 The invoice image, either the current page or all pages.

Once opened the following box appears. To print from this box the screen size is required to be expanded. This allows the print icon to appear at the bottom of the screen, when you place your mouse pointer there.