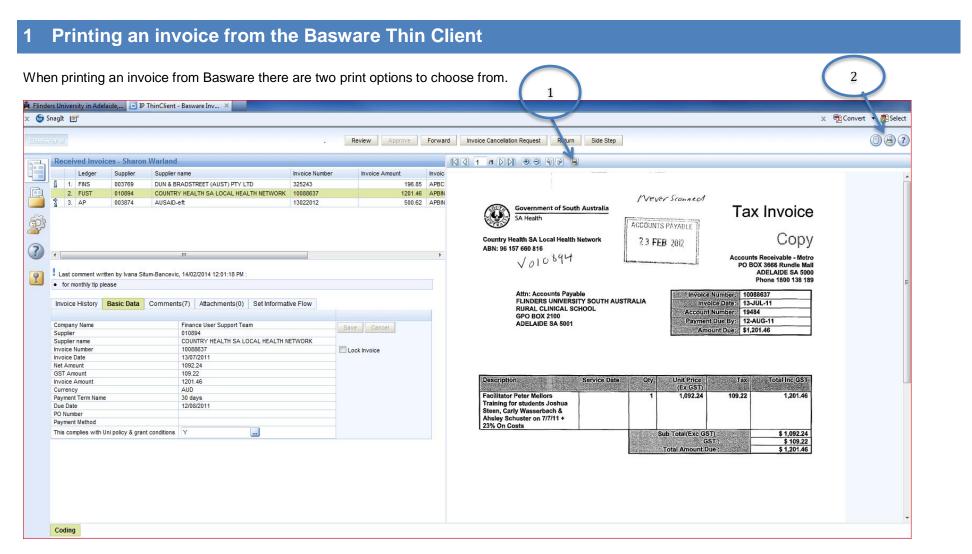

Option 1 The print icon in the toolbar above the invoice image provides the option to print the image displayed. Please note if the invoice is longer than one page, each image is required to be printed separately. As this could be a time consuming exercise we would like to draw your attention to Option 2.