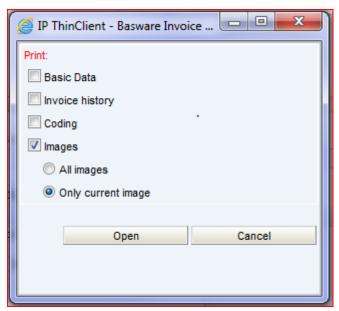

Print

- 1 Basic data of the invoice
- 2 Invoice history
- 3 The account the invoice is coded to
- 4 The invoice image, either the current page or all pages.

Once opened the following box appears. To print from this box the screen size is required to be expanded. This allows the print icon to appear at the bottom of the screen, when you place your mouse pointer there.