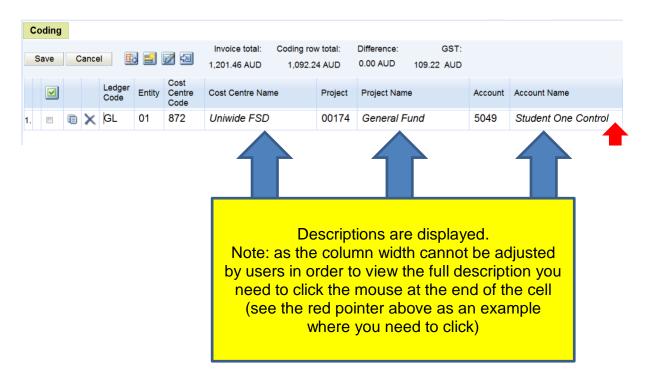

You can also view accounts descriptions in the grid. Please note that the wide coding grid contains extra elements as it is designed for the Capital Works ledger (CW) used by Buildings and Property.