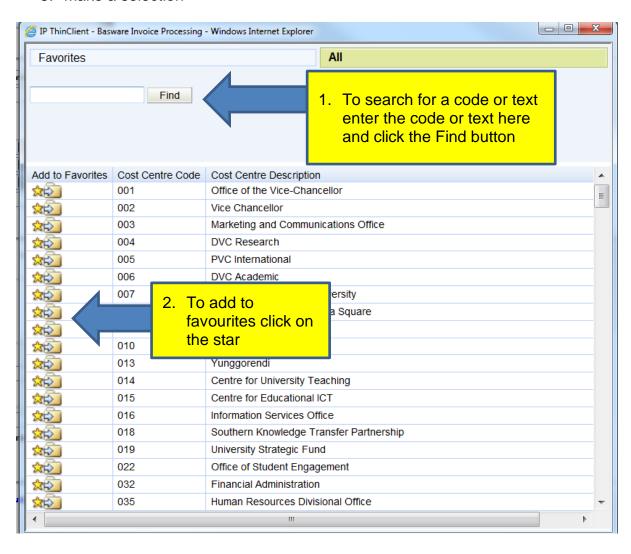

## 1.1 How to view accounts descriptions and select account codes

The following screen will open where you can:

- 1. Search for a specific code or text
- 2. Add to favorites
- Switch between favorites and the full list

<sup>4-</sup>Jul-19 V:\FinServ Admin\FUST\Monthly Tips\September\How to view accounts descriptions and make code selection in Basware.docx

- 4. Remove from favorites
- 5. Make a selection

4-Jul-19 V:\FinServ Admin\FUST\Monthly Tips\September\How to view accounts descriptions and make code selection in Basware.docx