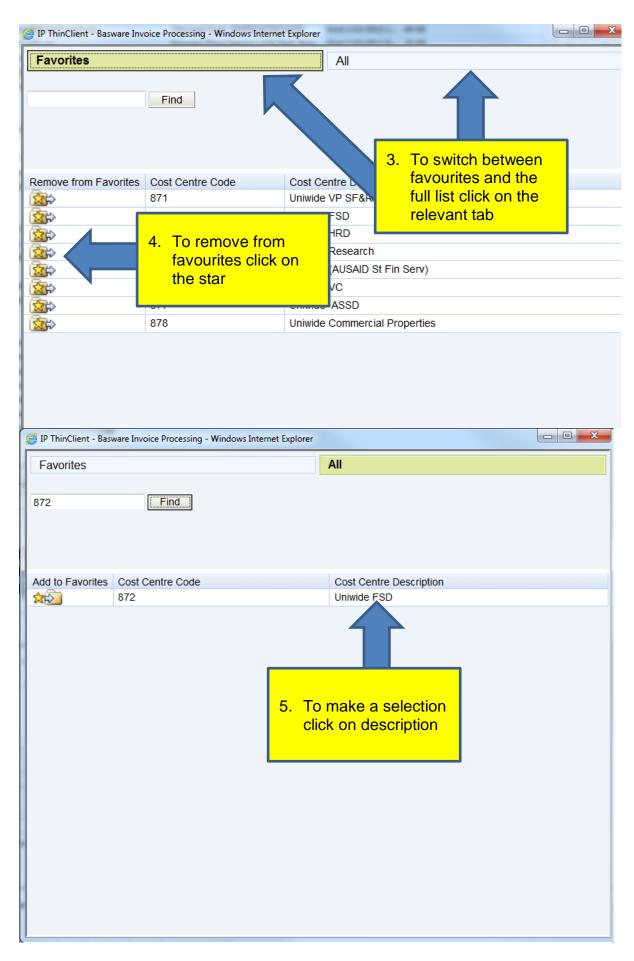

## 1.1 How to view accounts descriptions and select account codes

The following screen will open where you can:

- 1. Search for a specific code or text
- 2. Add to favorites
- Switch between favorites and the full list

<sup>4-</sup>Jul-19 V:\FinServ Admin\FUST\Monthly Tips\September\How to view accounts descriptions and make code selection in Basware.docx

- 4. Remove from favorites
- 5. Make a selection

4-Jul-19 V:\FinServ Admin\FUST\Monthly Tips\September\How to view accounts descriptions and make code selection in Basware.docx