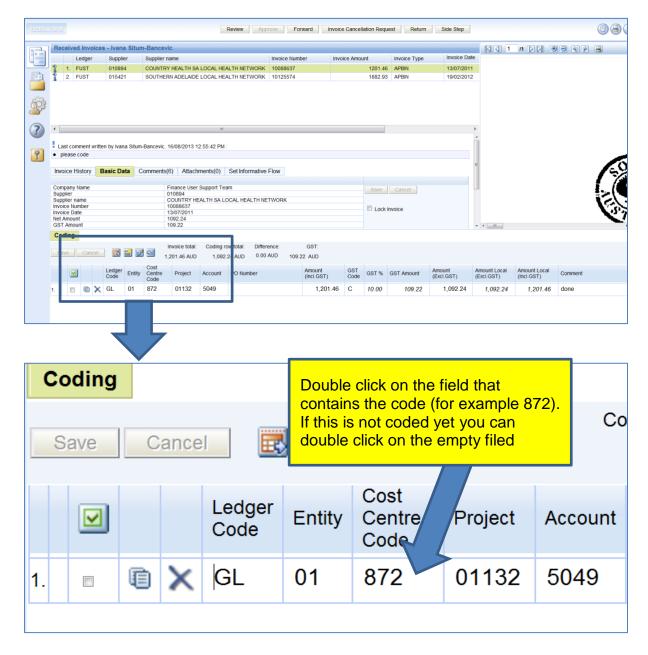

## 1 Accounts descriptions in Basware

In the Basware Thin Client application users can view accounts descriptions such as cost centres, projects or natural accounts descriptions. Users can also create their own list of favourite accounts to choose from.

You can also view accounts descriptions in the grid. Please note that the wide coding grid contains extra elements as it is designed for the Capital Works ledger (CW) used by Buildings and Property.