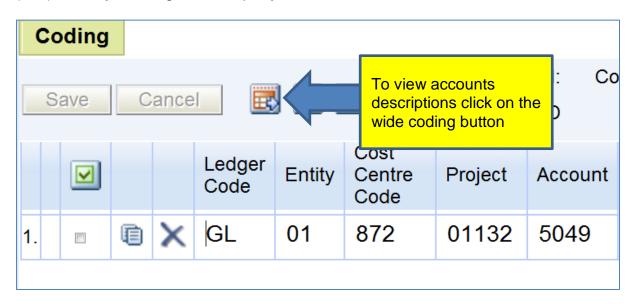

You can also view accounts descriptions in the grid. Please note that the wide coding grid contains extra elements as it is designed for the Capital Works ledger (CW) used by Buildings and Property.